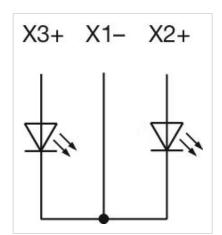

## **OTHER**

Kind of illlumination: Bi-colour-LED

Short Description: Single-LED, T1 Bi-Pin, Red / Green, 2 - 6 V DC

**Hints:** The customer has to decide what series resistor shall be used to the

LED,Luminosity and wave length variations caused by LED manufacturing processes may cause slight differences regarding the illumination. The customer

has to decide what resistor shall be used to the LED

Wiring diagrams: