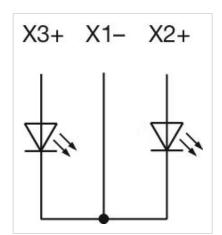

## **OTHER**

Kind of illlumination: Bi-colour-LED

Short Description: Single-LED, T1 Bi-Pin, Green / Yellow, 2 - 6 V DC

**Hints:** The customer has to decide what series resistor shall be used to the

LED,Luminosity and wave length variations caused by LED manufacturing processes may cause slight differences regarding the illumination. The customer

has to decide what resistor shall be used to the LED

Wiring diagrams: