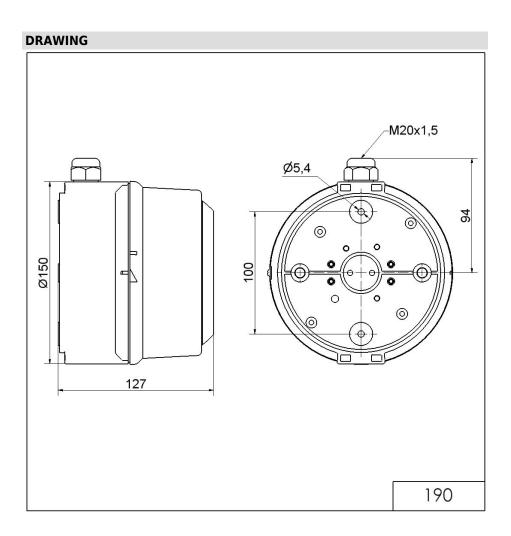

## LED Light / LED Traffic Light 890 / Accessories Multi-t.sounder WM 32 tne 115VAC GY

Part No.: 190.000.67

| CE | UK<br>CA |
|----|----------|
|    |          |

| MECHANICAL DATA              |                                     |
|------------------------------|-------------------------------------|
| Width                        | 127 mm                              |
| Height                       | 169 mm                              |
| Diameter                     | 150 mm                              |
| Materials                    | PC/ABS                              |
| Housing colour               | Grey                                |
| Protection category          | IP65                                |
| Connection                   | Screw terminals                     |
| cross-sectional area minimum | 0,50mm² / 20AWG                     |
| cross-sectional area maximum | 1,50mm² / 16AWG                     |
| Cable entry                  | Rubber pinch<br>Screwed cable gland |
| Cable entry minimum          | d = 6 mm                            |
| Cable entry maximum          | d = 12 mm                           |
| Tension relief               | Present (conforms to VDE)           |
| Type of fixing               | Wall mounting                       |
| Working temperature minimum  | -30°C                               |
| Working temperature maximum  | +50°C                               |
| Weight with packaging        | 719 g                               |
| Product weight               | 646 g                               |
| ELECTRICAL DATA              |                                     |
| Operating voltage            | 115V                                |
| Operating voltage type       | AC                                  |
| Operating voltage frequency  | 60Hz                                |
| Operating voltage tolerance  | +/- 10%                             |
| Rated operational voltage    | 115 VAC                             |
| Rated operational current    | 55 mA                               |
| Rated inrush current         | 55 mA                               |
| Protection class             | Protection class 2                  |
| Pollution degree             | 3                                   |
| Overvoltage category         | 11                                  |
| Isolation voltage            | Ui = 250V; Uimp = 2.500V            |
| ACOUSTIC DATA                |                                     |
| Volume (max) at 1m distance  | 110,0 dB (A)                        |
| Acoustic signal image        | Multi-tone                          |
| Number of tones              | 32 tone                             |
| Acoustic service life        | 5,000 h minimum                     |