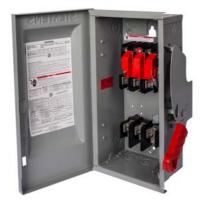

## **SIEMENS**

Data sheet US2:HF223NR

Siemens Low Voltage Circuit Protection Heavy Duty Safety Switches. Type: ENCLOSED, SAFETY SWITCH Std: UL V. Rating: 240V A. Rating: 100A Wattage: 3W No. Of Poles: 2P F. Rating: 60Hz Action: SINGLE THROW Material: 304SS Enclosure: TYPE 3R. 2-3 point mounting holes. O. Cycles: 10000 O. Temperature: (-20F-120F) AMBIENT TEMPERATURE Environmental Conditions: OUTDOOR