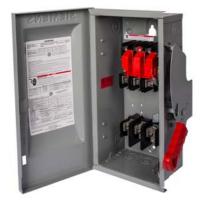

## **SIEMENS**

Data sheet US2:HF364PV

Siemens Low Voltage Circuit Protection Heavy Duty Safety Switches. Type: ENCLOSED, SAFETY SWITCH Special Features: N/A Std: UL V. Rating: 600VDC A. Rating: 200A No. Of Poles: 3P F. Rating: 60Hz Action: SINGLE THROW Closed Contact Resistance: N/A Connection: N/A

| General technical data                             |                                                 |
|----------------------------------------------------|-------------------------------------------------|
| mechanical service life (operating cycles) typical | 8000                                            |
| fastening method                                   | SURFACE                                         |
| number of poles                                    | 3                                               |
| suitability for operation                          | DISCONNECTING MEAN FOR SERVICE ENTRANCE / LOADS |
| Electricity                                        |                                                 |
| ampacity                                           | 200 A                                           |
| Environmental conditions                           |                                                 |
| ambient temperature during operation maximum       | 85 °C                                           |
| ambient temperature during operation minimum       | -29 °C                                          |
| Model                                              |                                                 |
| product brand name                                 | SIEMENS                                         |
| product sub brand name                             | VBII                                            |
| product type designation                           | HEAVY DUTY SWITCH                               |
| special product feature                            | PHOTOVOLTAIC RATED                              |
| type of electrical connection                      | MECHANICAL LUGS                                 |
| Mechanical Design                                  |                                                 |
| design of the housing                              | TYPE 1                                          |
| design of the actuating element                    | SINGLE THROW                                    |
| material                                           | STEEL                                           |
| General product approval                           |                                                 |
| certificate of suitability                         | UL98                                            |