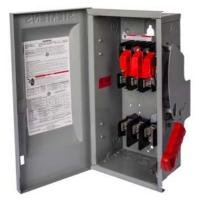

## **SIEMENS**

Data sheet US2:HF364PVPG

Siemens Low Voltage Circuit Protection Heavy Duty Safety Switches - Type ENCLOSED / SAFETY SWITCH Meets stds: UL. Built material: STEELsingle throw action. Rated 600VDC (200A) at 60Hz.3-Pole. Insulated. TYPE 1 enclosure with 2 or 3 point mounting. No special features listed.